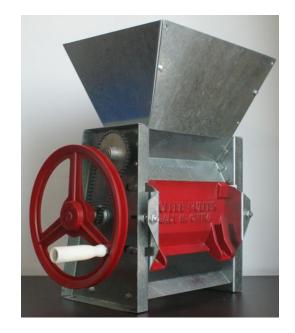

## **INTRODUCTION**

Coffee pulper is specialized designed for coffee bean peeling. It can process 40-60kg coffee bean with proper thickness skin by hand. It's very convenient to work with motor and belt.

Compact construct design, high working efficiency and favorable price make it become popular in all over the world.

- Easy operation
- Compact design
- World famous
- Hand operation
- Convenient with motor work
- High working efficiency

| Model        | TP-120                        |
|--------------|-------------------------------|
| Power        | By hand                       |
| Operator     | 1 person                      |
| Dimension    | 540×310×570mm                 |
| Weight       | 14 Kg                         |
| Broken rate  | <0.5%-1%                      |
| Peeling rate | >99%-99.5%                    |
| Loading      | 1×20FT container about 570pcs |