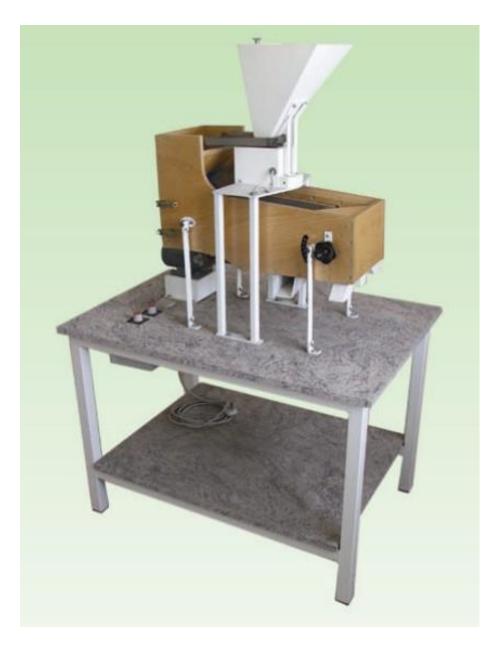

## **5XFJ-L Laboratory Seed Grading Machine**

Separate seeds by seeds width or thickness.

www.synmec.com

The world top

Manufacturer Adviser for Grain Cleaning Seed Processing Solutions

## **5XFJ-L Laboratory Seed Grading Machine**

## Parameter reference:

| Name                     | Laboratory seed grader |
|--------------------------|------------------------|
| Model                    | 5FJ-L                  |
| Capacity                 | 50 kg/h                |
| Motor power              | 0.13 kw                |
| Rated rotation speed     | 1400 r/min             |
| Vibration frequency      | 0-400 times/min        |
| Vibration tank amplitude | 15mm                   |
| Dimension                | 1000×750×1520 mm       |